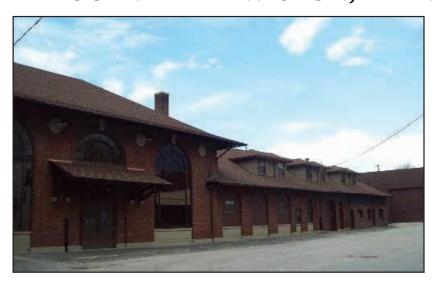

## 1 BATES STREET • LEWISTON, MAINE

## LEWISTON WAREHOUSE SPACE

**Cardente Real Estate** is pleased to offer for lease a spacious 8,100+/- SF concrete warehouse space in downtown Lewiston, Maine, located between Main Street and Central Maine Medical Center. An ideal space to store equipment, the space features concrete floors, 21-foot ceilings, a 16 x 16–foot overhead door, and a crane. Please call Broker for further information.

## **Property Details**

**Property Address:** | 1 Bates Street, Lewiston, Maine

**Location:** | Map 206/Lot 180

**Property Type:** Warehouse **Total Buildings:** One (1)

**Total Square Feet:** | 8,100± SF warehouse