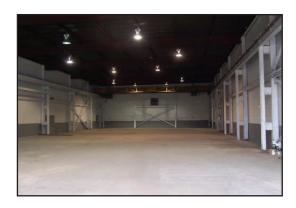

## LEWISTON WAREHOUSE SPACE

**Cardente Real Estate** is pleased to offer for lease a spacious 8,100+/- SF concrete warehouse space in downtown Lewiston, Maine, located between Main Street and Central Maine Medical Center. An ideal space to store equipment, the space features concrete floors, 21-foot ceilings, a 16 x 16–foot overhead door, and a crane. Please call Broker for further information.

## **Property Details**

**Property Address:** | 1 Bates Street, Lewiston, Maine

**Location:** | Map 206/Lot 180

**Property Type:** Warehouse **Total Buildings:** One (1)

**Total Square Feet:** | 8,100± SF warehouse